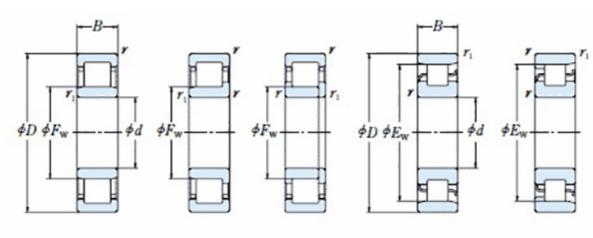

## NU 2222 EMA C3-TIMKEN CYLINDRISK RULLELEJE ENRADET MED MESSINGHOLDER

NU

NJ

NUP

NF

Ν

High quality cylindrical roller bearing with machined brass cage from the leading manufacturer TIMKEN. Featuring the TIMKEN EMA design. A premium land-riding cage, unique internal geometries, enhanced surface finishes and a compact design. All this adds up to longer life, improved uptime and reduced maintenance costs.

## **Basic dimensions**

| Inner diameter [d] | 110.00 | mm |
|--------------------|--------|----|
| Width [B]          | 53.00  | mm |
| Outer diameter [D] | 200.00 | mm |