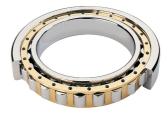

## NU 2222 EMA C3-TIMKEN CYLINDRISK RULLELEJE ENRADET MED MESSINGHOLDER

NU

NJ

NUP

NF

Ν

High quality cylindrical roller bearing with machined brass cage from the leading manufacturer TIMKEN. Featuring the TIMKEN EMA design. A premium land-riding cage, unique internal geometries, enhanced surface finishes and a compact design. All this adds up to longer life, improved uptime and reduced maintenance costs.